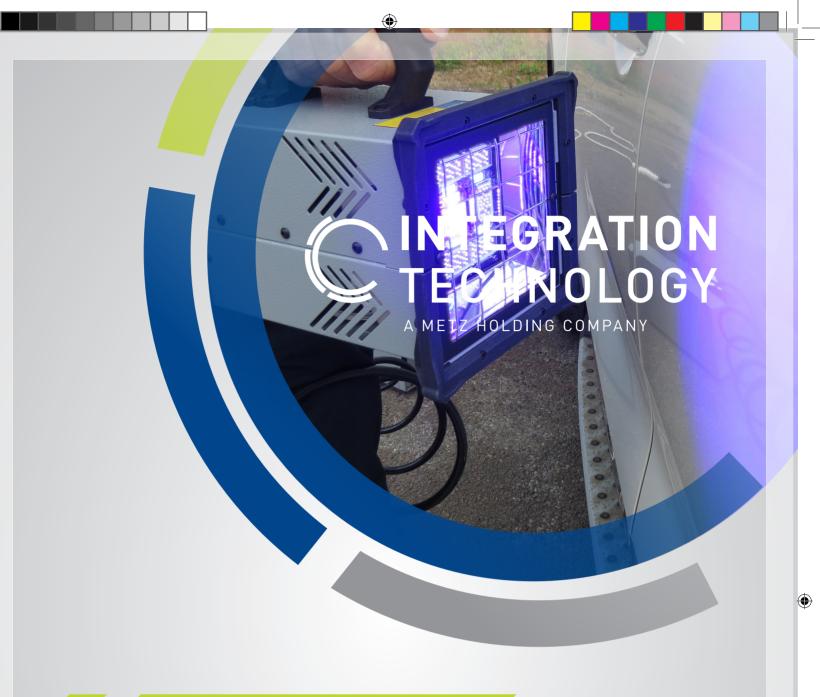

# AC-850

MAINS POWERED PORTABLE UV LED HANDSET FOR AREA CURING

Integration Technology has developed the highest intensity UV LED handheld products available on the market for automotive and industrial UV curable paints, fillers, adhesives and topcoats.

## AC-850

#### **ADVANTAGES**

- Instant full cure with low heat, ready to sand or buff in less than 2 mins
- Efficient, ecological, long life high power UV
- User friendly, ergononic design
- No harmful UVB or UVC emmitance
- Available at wavelengths 365nm, 395nm or 405nm