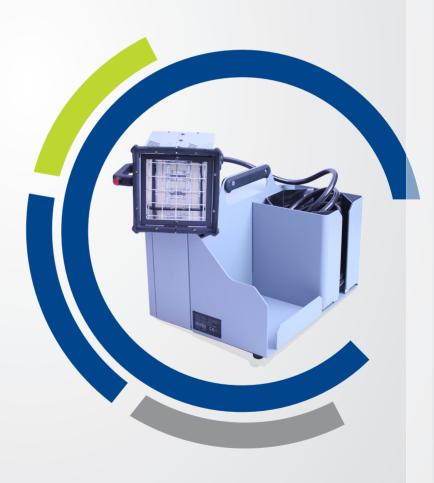

# AC-850

MAINS POWERED PORTABLE UV LED HANDSET FOR AREA CURING

Integration Technology has developed the highest intensity UV LED handheld products available on the market for automotive and industrial UV curable paints, fillers, adhesives and topcoats.

## AC-850

#### **SPECIFICATIONS**

| Light source                           | UVA LED               |
|----------------------------------------|-----------------------|
| Emittance Area                         | 110mm x 110mm         |
| Peak Rated Optical Power               | 850mW/cm <sup>2</sup> |
| LED Wattage                            | 230W                  |
| Distance From Surface                  | 10cm                  |
| Wavelength                             | 365nm, 395nm, 405nm   |
| UV Primer/Filler Curing<br>Performance | 5 - 30 secs*          |
| Life                                   | 30,000 hours          |
| Curing Area @10cm<br>(Approx.)         | 250cm <sup>2</sup>    |
| Voltage                                | 240V, 110V            |
| Dimensions                             | 225H x 260W x 163H    |
| Weight of Curing Unit                  | 2.5kg                 |
|                                        |                       |

#### **FEATURES**

- High Optical Output
- Low Energy Consumption
- Lightweight and Portable
- Self-contained and Compact
- Robust Construction
- Double trigger switch for safety
- Green Technology (No Mercury and No Ozone)