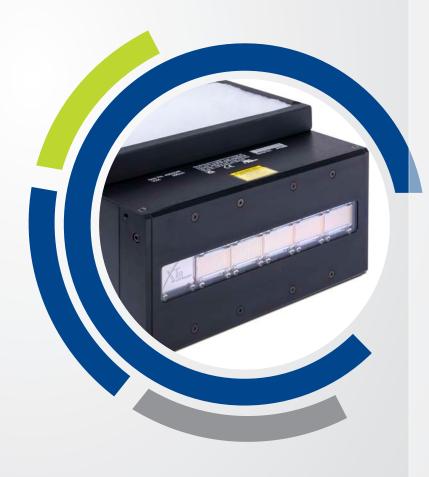

# **VZX**

SUPER HIGH DOSE, AIR COOLED UV LED SOLUTIONS

The VZX is a groundbreaking innovation with 22W/cm² of super high dose UV output bringing air cooled LED technology into the domain only previously possible with water cooling techniques.

#### **ADVANTAGES**

- High performance LEDs
- XT8 UV LED booster technology
- VARIcool air cooling technology
- Field replaceable modules offering extended service life
- Available at wavelengths of 365nm, 385nm, 395nm, 405nm
- Drive electronics fully integrated within the lamp head

### **SPECIFICATIONS**

| Power                 | 22W/cm <sup>2</sup>                    |
|-----------------------|----------------------------------------|
| Wavelength            | 365nm, 385nm, 395nm, or<br>405nm       |
| Emmission window      | 24mm Width                             |
| Operation Temperature | Up to 45°C depending on humidity level |
| Cooling               | VARIcool Technology (air cooled)       |
| Protocol              | Standard I/O and RS485                 |
| Cable                 | up to 12m supply and signal            |
| Addressability        | 90mm steps                             |
| Power output          | 10 - 100%                              |
| Weight                | 1400g (per 90mm step)                  |
| Dimensions (W x H)    | 97mm x 202mm                           |
| Options               | Mixed wavelengths                      |