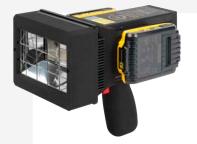

#### AC-500

Integration Technology has developed the highest intensity UV LED handheld products available on the market for automotive and industrial UV curable paints, fillers, adhesives and topcoats.

| Wavelength               | 365nm, 395nm, 405nm   |
|--------------------------|-----------------------|
| Peak Rated Optical Power | 280 mW/cm²            |
| Dimensions (LxWxH)       | 225mm x 260mm x 163mm |

#### AC-850

AC-850 – is a handheld UV LED unit which at 850 mW/ cm<sup>2</sup> offers an unrivalled curing performance. At 125x125mm (5"x5") curing area with No heat, No mercury, No ozone, means a safe and fast curing system to increase production efficiency.

| Wavelength               | 365 nm, 395 nm, 405 nm |
|--------------------------|------------------------|
| Peak Rated Optical Power | 850 mW/cm²             |
| Dimensions (LxWxH)       | 200mm x 163mm x 155mm  |