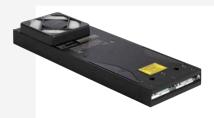

## Z SERIES (AIR COOLED)

#### **PINCURE Z**

Pincure Z offers a powerful solution in a compact and lightweight package for ultimate high speed pinning between inkjet printheads.

| Wavelength         | 395nm, 365nm, 385nm, 405nm |
|--------------------|----------------------------|
| Power              | 3 W/cm²                    |
| Dimensions (LxWxH) | 80mm/120mm x 20mm x 234mm  |

MZ

MZ is a compact, cost effective yet high performance aircooled UV LED solution which can be used for heavy pinning or full cure.

| Wavelength         | 395nm, 365nm, 385nm, 405nm |
|--------------------|----------------------------|
| Power              | 6W/cm²                     |
| Dimensions (LxWxH) | 30mm x 82mm x 120mm        |

SZ

The SZ has up to 14w/cm² peak irradiance and a lightweight construction, designed for the wide format printing and industrial markets.

| Wavelength         | 395nm, 405nm, 385nm, 365nm |
|--------------------|----------------------------|
| Power              | 14w/cm²                    |
| Dimensions (LxWxH) | [X]mm x 86mm x 202mm       |