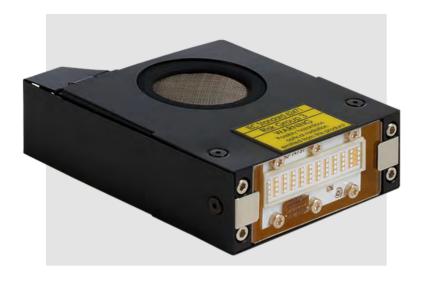

The MZ 40 is an ideal solution for industrial inter colour curing or high speed pinning.

Designed for small to medium wide format graphics printers.

Compact and lightweight design.

- Field replaceable modules offering extended service life
- Compact and lightweight architecture
- Upto 8 heads can be daisy chained
- Unbeatable class-leading dose
- Available at wavelengths of 365nm, 385nm, 395nm, 405nm