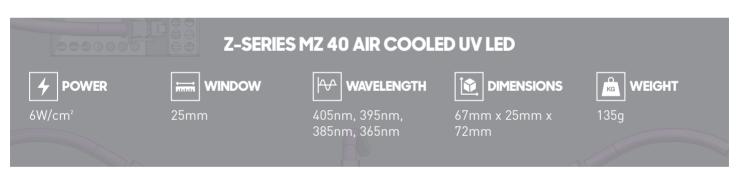

The MZ 40 is an ideal solution for industrial inter colour curing or high speed pinning.

Designed for small to medium wide format graphics printers.

Compact and lightweight design.

- Field replaceable modules offering extended service life
- Compact and lightweight architecture
- Upto 8 heads can be daisy chained
- Unbeatable class-leading dose
- Available at wavelengths of 365nm, 385nm, 395nm, 405nm