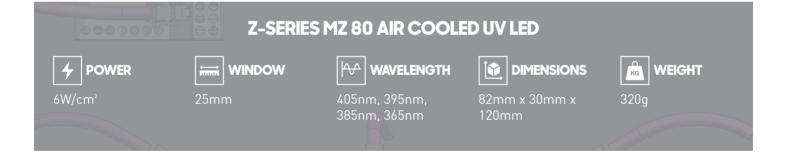

## Z SERIES MZ 80 COST EFFECTIVE HIGH POWERED UV LED CURING

The MZ 80 delivers a class leading dose, outperforming other products of this type with much higher indicated peak intensities.

### Designed for small to medium wide format graphics printers.

Compact and lightweight design.

- Field replaceable modules offering extended service life
- Compact and lightweight architecture
- Upto 8 heads can be daisy chained
- Unbeatable class-leading dose
- Available at wavelengths of 365nm, 385nm, 395nm, 405nm