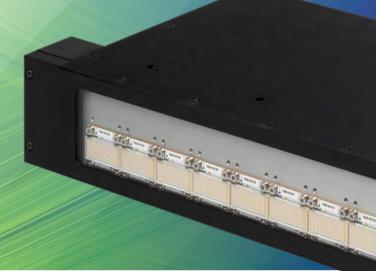

### C SERIES SC HIGH OUTPUT WATER COOLED UV LED CURING

# TAILORED UV LED CURING SYSTEMS

| C-SERIES SC WATER COOLED UV LED |      |                               |                    |       |
|---------------------------------|------|-------------------------------|--------------------|-------|
| 4 POWER                         |      |                               |                    |       |
| 20 W/cm²                        | 23mm | 405nm, 395nm,<br>385nm, 365nm | [X] x 75mm x 157mm | 1300g |

## Stable and precise high output.

Slim and compact architecture.

- Field replaceable modules offering extended service life
- Available at wavelengths of 365nm, 385nm, 395nm, 405nm
- Drive electronics fully integrated within the lamp head