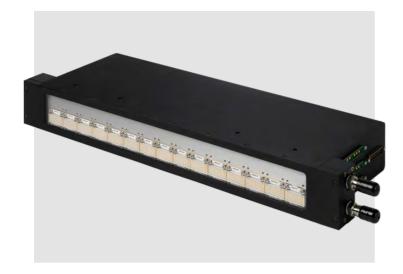

### C SERIES SC HIGH OUTPUT WATER COOLED UV LED CURING

# TAILORED UV LED CURING SYSTEMS

| C-SERIES SC WATER COOLED UV LED |      |                               |                    |       |
|---------------------------------|------|-------------------------------|--------------------|-------|
| 4 POWER                         |      |                               |                    |       |
| 20 W/cm²                        | 23mm | 405nm, 395nm,<br>385nm, 365nm | [X] x 75mm x 157mm | 1300g |

## Stable and precise high output.

Slim and compact architecture.

- Field replaceable modules offering extended service life
- Available at wavelengths of 365nm, 385nm, 395nm, 405nm
- Drive electronics fully integrated within the lamp head