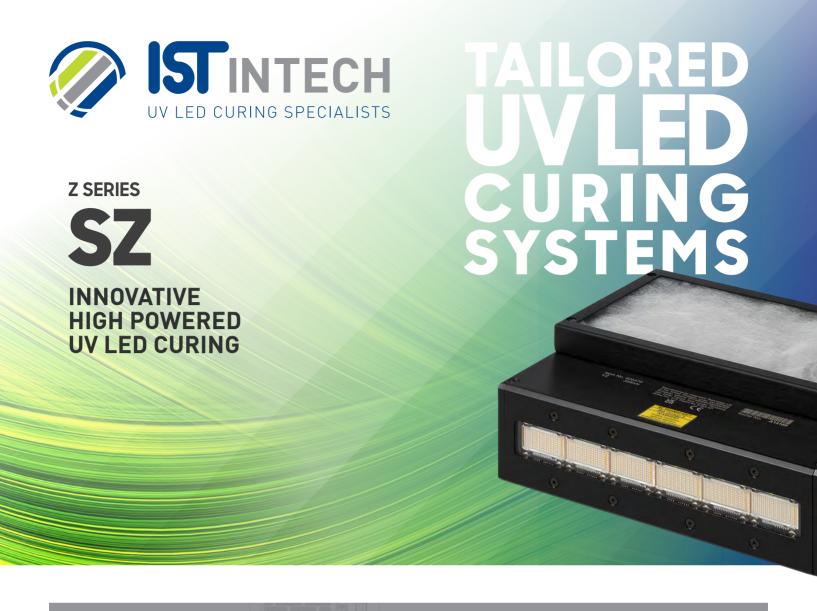

## **Z-SERIES SZ AIR COOLED UV LED**

WINDOW

WAVELENGTH

**DIMENSIONS** 

WEIGHT

14W/cm²

20mm

405nm, 395nm, 385nm, 365nm

[X] x 86mm x 202mm

750g

- Constant output (non-pulse width modulated)
- Focussed
- Fully scalable in length
- Innovative optical design
- Variable Power
- Addressable as standard, offering width switching or zone selection
- Air cooled with replaceable filters
- High Irradiance
- High Dose

By combining and integrating XT8 and VARIcool technologies, the SZ achieves higher efficiency and more output in terms of both intensity and dose.

Designed for the Wide Format Printing industry.

Compact and lightweight design.

- Field replaceable modules offering extended service life
- Compact and lightweight architecture
- Unbeatable class-leading dose
- Available at wavelengths of 365nm, 385nm, 395nm, 405nm or mixed wavelength arrays available on request