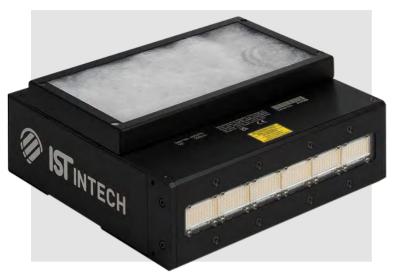

## **Z-SERIES SZ AIR COOLED UV LED**

WINDOW

WAVELENGTH

**DIMENSIONS** 

WEIGHT

14W/cm²

20mm

405nm, 395nm, 385nm, 365nm

[X] x 86mm x 202mm

750g

- Constant output (non-pulse width modulated)
- Focussed
- Fully scalable in length
- Innovative optical design
- Variable Power
- Addressable as standard, offering width switching or zone selection
- Air cooled with replaceable filters
- High Irradiance
- High Dose

By combining and integrating XT8 and VARIcool technologies, the SZ achieves higher efficiency and more output in terms of both intensity and dose.

Designed for the Wide Format Printing industry.

Compact and lightweight design.

- Field replaceable modules offering extended service life
- Compact and lightweight architecture
- Unbeatable class-leading dose
- Available at wavelengths of 365nm, 385nm, 395nm, 405nm or mixed wavelength arrays available on request