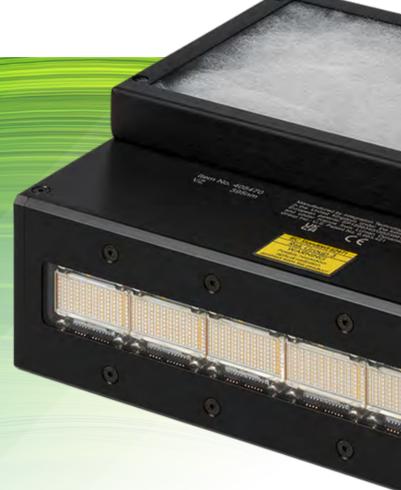

## **Z-SERIES SZ AIR COOLED UV LED**

WINDOW

WAVELENGTH

**DIMENSIONS** 

WEIGHT

14W/cm²

20mm

405nm, 395nm, 385nm, 365nm

[X] x 86mm x 202mm

750g

- Constant output (non-pulse width modulated)
- Focussed
- Fully scalable in length
- Innovative optical design
- Variable Power
- Addressable as standard, offering width switching or zone selection
- Air cooled with replaceable filters
- High Irradiance
- High Dose

By combining and integrating XT8 and VARIcool technologies, the SZ achieves higher efficiency and more output in terms of both intensity and dose.

Designed for the Wide Format Printing industry.

Compact and lightweight design.

- Field replaceable modules offering extended service life
- Compact and lightweight architecture
- Unbeatable class-leading dose
- Available at wavelengths of 365nm, 385nm, 395nm, 405nm or mixed wavelength arrays available on request