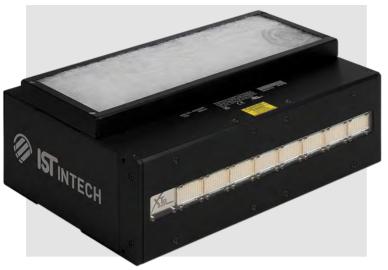

16W/cm<sup>2</sup>

WINDOW

WAVELENGTH

**DIMENSIONS** 

WEIGHT

405nm, 395nm 385nm. 365nm [X] x 86mm x 202mm

1000g

- Constant output (non-pulse width modulated)
- Fully scalable in length
- Innovative optical design
- Variable Power
- Addressable as standard, offering width switching or zone selection
- Air cooled with replaceable filters
- High Irradiance
- High Dose

Compact and lightweight design.

- Field replaceable modules offering extended service life
- Compact and lightweight architecture
- Unbeatable class-leading dose
- Available at wavelengths of 365nm, 385nm, 395nm, 405nm or mixed wavelength arrays available on request