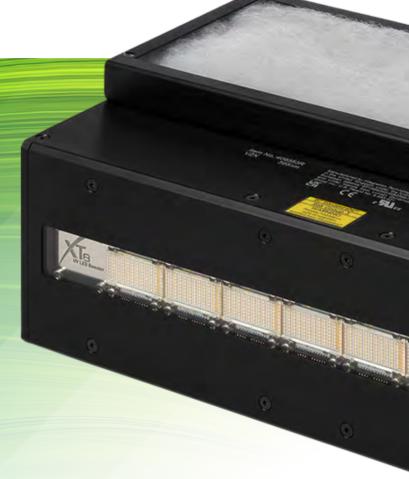

16W/cm<sup>2</sup>

WINDOW

WAVELENGTH

**DIMENSIONS** 

WEIGHT

405nm, 395nm 385nm. 365nm [X] x 86mm x 202mm

1000g

- Constant output (non-pulse width modulated)
- Fully scalable in length
- Innovative optical design
- Variable Power
- Addressable as standard, offering width switching or zone selection
- Air cooled with replaceable filters
- High Irradiance
- High Dose

Compact and lightweight design.

- Field replaceable modules offering extended service life
- Compact and lightweight architecture
- Unbeatable class-leading dose
- Available at wavelengths of 365nm, 385nm, 395nm, 405nm or mixed wavelength arrays available on request

AIR COOLING

**UV BOOSTER** 

For more information visit: istintech.com/intech-product