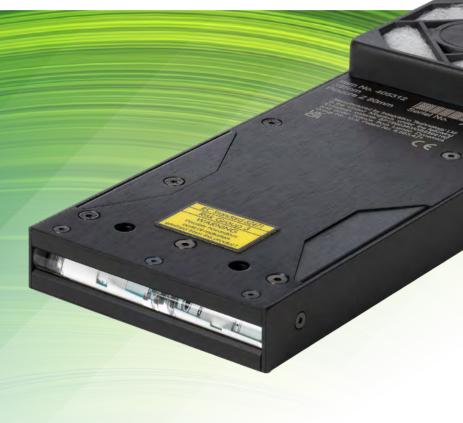

The Pincure Z UV LED offers a powerful solution in a compact and lightweight package for ultimate high speed pinning between inkjet printheads.

High powered UV LED pinning.

Compact and lightweight design.