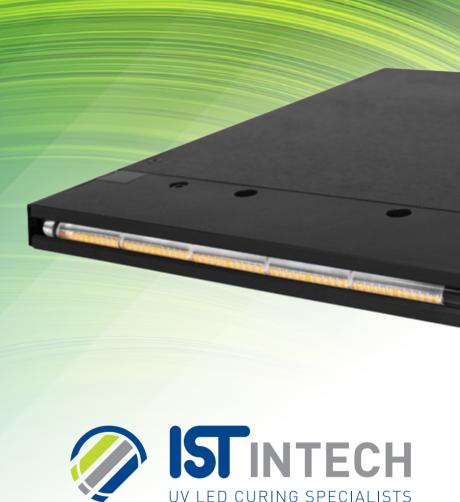

The Pincure CX UV LED offers an ultra powerful solution in a compact and lightweight package for ultimate high speed pinning between inkjet printheads.

Designed for pinning of dense white inks.

Compact and lightweight design.

- Field replaceable modules offering extended service life
- Modular concept allows configuration to unlimited length
- Proven optics eliminates risk of UV light damage to the print head
- Available at wavelengths of 365nm, 385nm, 395nm, 405nm