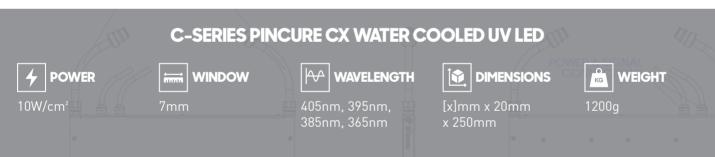

- Constant output (non-pulse width modulated)
- Focussed
- Fully scalable in length
- Innovative optical design
- Variable Power
- Addressable as standard, offering width switching or zone selection
- Water cooled

The Pincure CX UV LED offers an ultra powerful solution in a compact and lightweight package for ultimate high speed pinning between inkjet printheads.

Designed for pinning of dense white inks.

Compact and lightweight design.

- Field replaceable modules offering extended service life
- Modular concept allows configuration to unlimited length
- Proven optics eliminates risk of UV light damage to the print head
- Available at wavelengths of 365nm, 385nm, 395nm, 405nm