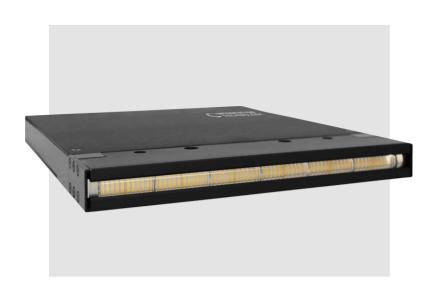

The Pincure CX UV LED offers an ultra powerful solution in a compact and lightweight package for ultimate high speed pinning between inkjet printheads.

Designed for pinning of dense white inks.

Compact and lightweight design.

- Field replaceable modules offering extended service life
- Modular concept allows configuration to unlimited length
- Proven optics eliminates risk of UV light damage to the print head
- Available at wavelengths of 365nm, 385nm, 395nm, 405nm