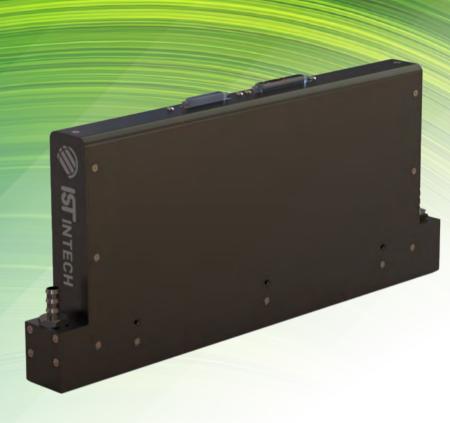

The innovative, water cooled SC SF UV LED curing system is a compact, focussed, lamphead designed to meet the demands of today's production speeds.

High Speed Single-pass Applications.

Modular concept for greater flexibility.

- Field replaceable modules offering extended service life
- Available at wavelengths of 365nm, 385nm, 395nm, 405nm
- Drive electronics fully integrated within the lamp head

WATER COOLING

**UV BOOSTER** 