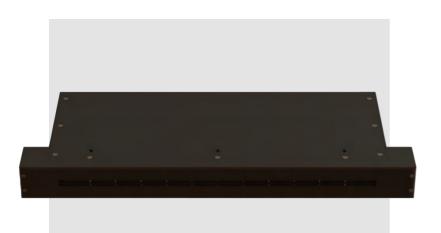

The innovative, water cooled SC SF UV LED curing system is a compact, focussed, lamphead designed to meet the demands of today's production speeds.

High Speed Single-pass Applications.

Modular concept for greater flexibility.

- Field replaceable modules offering extended service life
- Available at wavelengths of 365nm, 385nm, 395nm, 405nm
- Drive electronics fully integrated within the lamp head

WATER COOLING

**UV BOOSTER** 